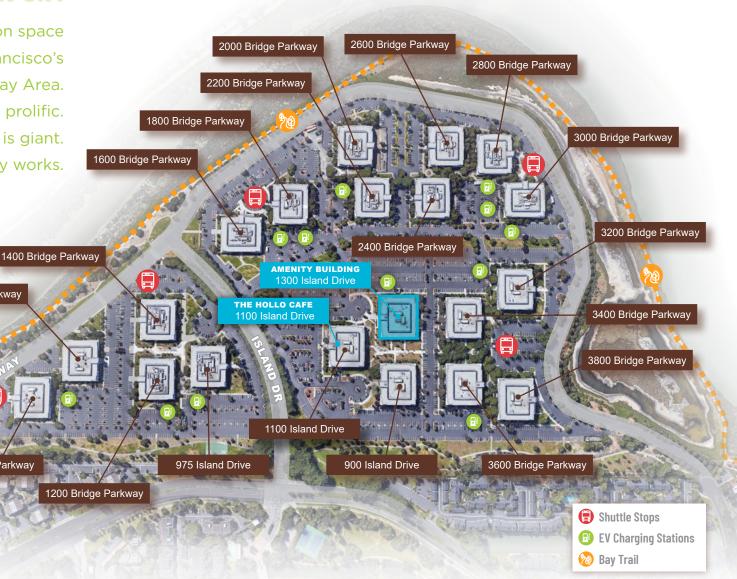

# TWENTY BUILDINGS AND MORE THAN 1 MILLION S.F.

of lab and innovation space at the center of San Francisco's central Bay Area. The location is prolific. The footprint is giant. Redwood LIFE totally works.

1000 Bridge Parkway

800 Bridge Parkway