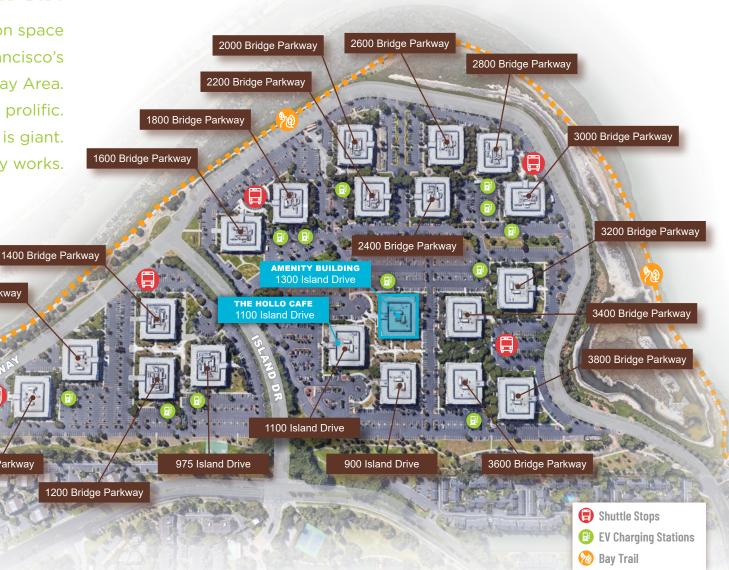

# TWENTY BUILDINGS AND MORE THAN 1 MILLION S.F.

of lab and innovation space at the center of San Francisco's central Bay Area. The location is prolific. The footprint is giant. Redwood LIFE totally works.

1000 Bridge Parkway

800 Bridge Parkway