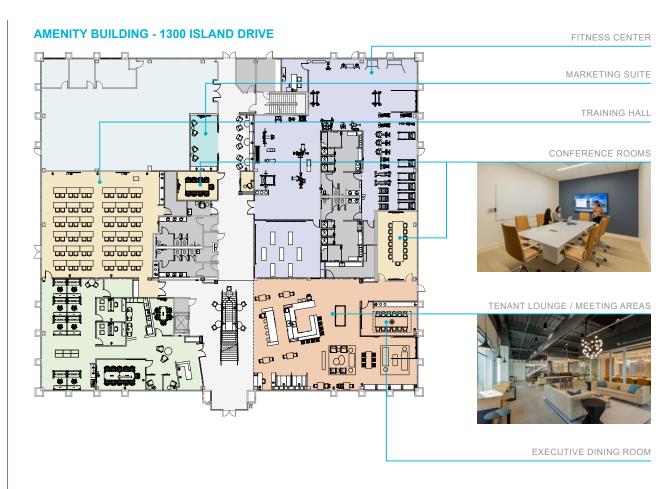

# AN AMENITY BUILDING DEDICATED TO YOU.

Redwood LIFE supports growing companies by providing the lifestyle amenities that attract and retain top talent, in a highly-accessible Mid-Peninsula location.

BY FITNESS CENTER

# ELEVATE

No two Longfellow properties are the same, and that's just the way we like it. ELEVATE by Longfellow is not one-size-fits-all — it's one-size-fits-you. With collaborative spaces and bold interiors, ELEVATE brings you the amenities designed to spark camaraderie and enjoyment for your team.

Your ELEVATE on-site curated amenities include:

### **ELEVATE BALANCE**

Fitness Center
Programmed Exercise Classes
Locker Rooms
Wellness Events
Wellness Challenges
Outdoor Fitness Area

### **ELEVATE CONNECTIONS**

Tenant Engagement Events
Networking Events
Happy Hours
Tenant Contests & Giveaways

### **ELEVATE TASTE**

Food Trucks
Pop-up Markets
Beer, Wine, & Food Tastings

### **ELEVATE PLAY**

Outdoor Amenity Space

### **ELEVATE GENEROSITY**

Philanthropic Drives & Donations
Volunteer Opportunities
E-Waste & Zero Waste Recycling

### **ELEVATE BRAINPOWER**

Indoor & Outdoor Meeting Space Lunch & Learns TED Talks