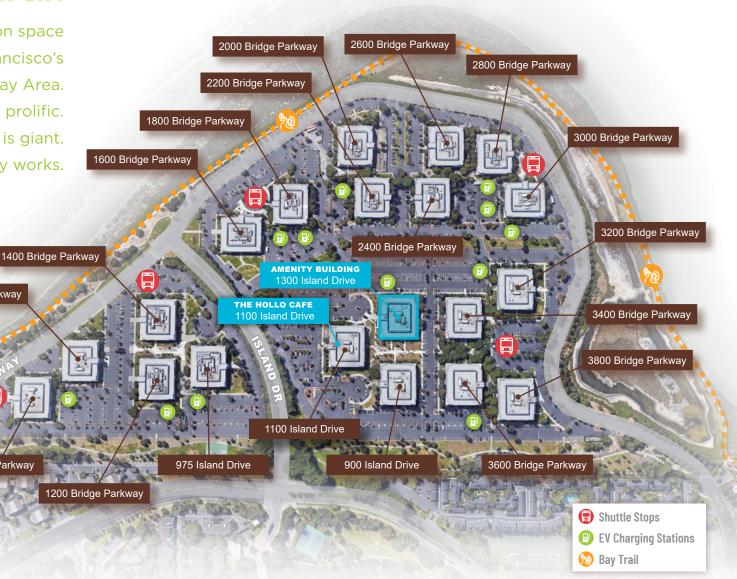

# REDWOOD LIFE SECTION PROJECT AERIAL

# TWENTY BUILDINGS AND MORE THAN 1 MILLION S.F.

of lab and innovation space at the center of San Francisco's central Bay Area. The location is prolific. The footprint is giant. Redwood LIFE totally works.

1000 Bridge Parkway

800 Bridge Parkway