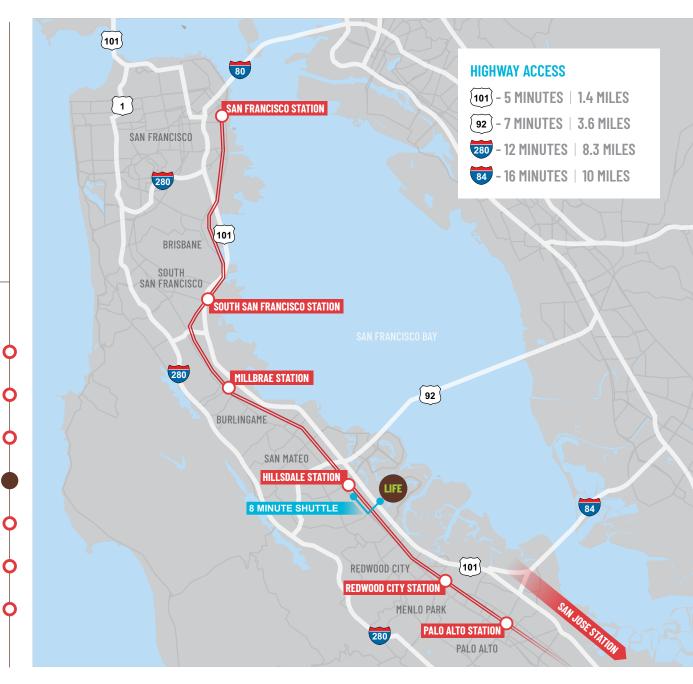

# REDWOOD LIFE SECTIONS

LOCATION

With a central Bay Area location that's simultaneously in the middle of everything and miles from mundane, convenient amenities blend with natural serenity to create a campus where ideas flourish and companies have room to grow.

8 minute dedicated baby bullet shuttle from Hillsdale Station to Redwood LIFE

SAN FRANCISCO STATION

34 MINUTES\*

SOUTH SAN FRANCISCO STATION

18 MINUTES\*

MILLBRAE STATION

14 MINUTES\*

HILLSDALE STATION

REDWOOD LIFE

REDWOOD CITY STATION

6 MINUTES\*

PALO ALTO STATION

16 MINUTES\*

SAN JOSE STATION

45 MINUTES\*

\*To Hillsdale Station