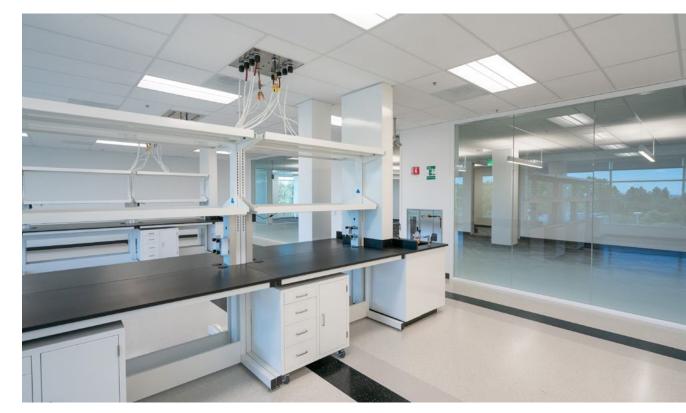

## **REDWOOD LIFE SPEC LAB PROGRAM**

This is an environment focused on lab and innovation space where world-changing interactions and favorable reactions are part of every day. This is where work comes to life. This is Redwood LIFE.

HYPOTHETICAL SPEC LAB BUILD OUT - ±13,000 SF

HYPOTHETICAL SPEC LAB BUILD OUT - ±6,500 SF