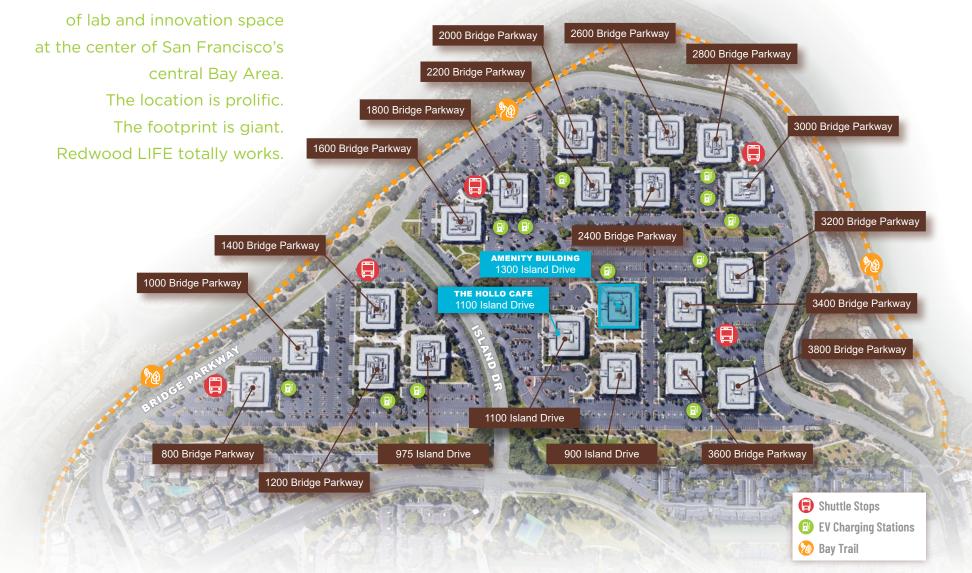

# **REDWOOD LIFE BEILIEF PROJECT AERIAL**

### TWENTY BUILDINGS AND MORE THAN 1 MILLION S.F.

# **REDWOOD LIFE SET OF AVAILABLE SUITES**

### 900 ISLAND DRIVE

| AVAILABLE | SIZE      | NOTES                                   |
|-----------|-----------|-----------------------------------------|
| SUITE 204 | ±5,143 SF | Build to Occupy, Ready for Improvements |

### **1300 ISLAND DRIVE**

| AVAILABLE | SIZE      | NOTES                                                           |
|-----------|-----------|-----------------------------------------------------------------|
| SUITE 105 | ±4,575 SF | 100% Office Suite Opportunity Located in the Amenities Building |

### **1400 BRIDGE PARKWAY**

| AVAILABLE | SIZE       | NOTES                                                                  |            |
|-----------|------------|------------------------------------------------------------------------|------------|
| SUITE 102 | ±12,169 SF | <b>NEW SPEC LAB SUITE</b><br>Rare Opportunity. 50% Lab and 50% Office. | $\bigcirc$ |

### 2800 BRIDGE PARKWAY FULL BUILDING OPPORTUNITY

| AVAILABLE | SIZE       | NOTES                                                        |
|-----------|------------|--------------------------------------------------------------|
| 1ST FLOOR | ±27,322 SF | Floor Vacant and Ready for Customized<br>Tenant Improvements |
| 2ND FLOOR | ±25,982 SF | Floor Vacant and Ready for Customized<br>Tenant Improvements |

### **3200 BRIDGE PARKWAY**

| AVAILABLE | SIZE       | NOTES                                                                                      |   |
|-----------|------------|--------------------------------------------------------------------------------------------|---|
| SUITE 201 | ±12,029 SF | <b>NEW SPEC LAB SUITE - AVAILABLE Q4 2023</b><br>Rare Opportunity. 50% Lab and 50% Office. | 0 |

### **3400 BRIDGE PARKWAY**

| AVAILABLE | SIZE       | NOTES                                   |
|-----------|------------|-----------------------------------------|
| SUITE 102 | ±13,242 SF | Build to Occupy, Ready for Improvements |

#### **3600 BRIDGE PARKWAY** FULL BUILDING OPPORTUNITY

| AVAILABLE | SIZE       | NOTES                                                                                      |   |
|-----------|------------|--------------------------------------------------------------------------------------------|---|
| SUITE 101 | ±12,783 SF | <b>NEW SPEC LAB SUITE - AVAILABLE Q4 2023</b><br>Rare Opportunity. 50% Lab and 50% Office. | O |
| SUITE 102 | ±13,389 SF | <b>NEW SPEC LAB SUITE - AVAILABLE Q4 2023</b><br>Rare Opportunity. 50% Lab and 50% Office. | 0 |
| 2ND FLOOR | ±25,650 SF | FULL FLOOR SPEC LAB - AVAILABLE Q4 2023<br>Rare Opportunity. 50% Lab and 50% Office.       | O |