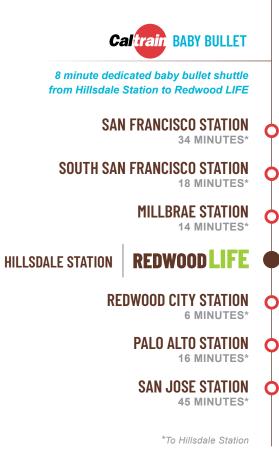

### ACCESS

Direct Onsite Shuttle to Baby Bullet & Caltrain

## **REDWOOD LIFE SETTERS E LOCATION**

With a central Bay Area location that's simultaneously in the middle of everything and miles from mundane, convenient amenities blend with natural serenity to create a campus where ideas flourish and companies have room to grow.