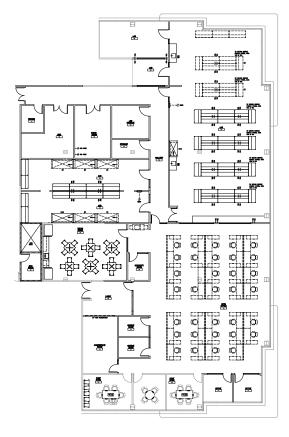

## **REDWOOD LIFE SPEC LAB PROGRAM**

This is an environment focused on lab and innovation space where world-changing interactions and favorable reactions are part of every day. This is where work comes to life. This is Redwood LIFE.

HYPOTHETICAL SPEC LAB BUILD OUT - ±13,000 SF

HYPOTHETICAL SPEC LAB BUILD OUT - ±6,500 SF