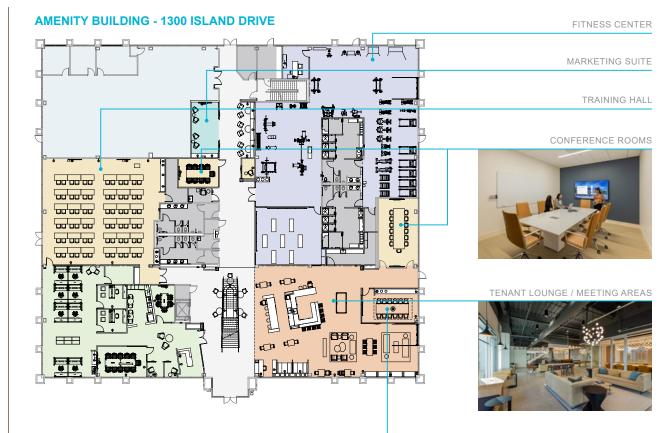

# REDWOOD LIFE SSECTED SS AMENITIES

EXECUTIVE DINING ROOM

FITNESS CENTER

TRAINING HALL