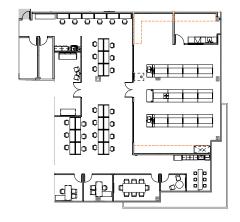

## **REDWOOD LIFE SPEC LAB PROGRAM**

This is an environment focused on lab and innovation space where world-changing interactions and favorable reactions are part of every day. This is where work comes to life. This is Redwood LIFE.

HYPOTHETICAL SPEC LAB BUILD OUT - ±13,000 SF

HYPOTHETICAL SPEC LAB BUILD OUT - ±6,500 SF