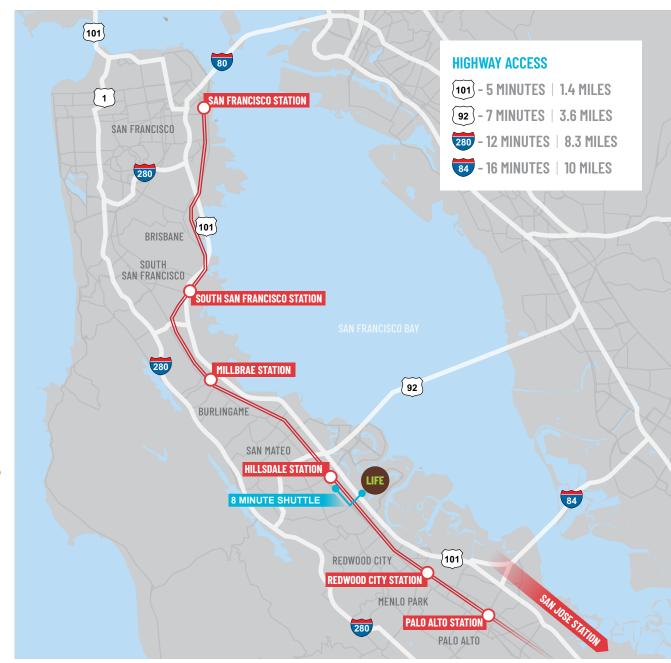

### ACCESS

Direct Onsite Shuttle to Baby Bullet & Caltrain

## **REDWOOD LIFE SETTERS E LOCATION**

With a central Bay Area location that's simultaneously in the middle of everything and miles from mundane, convenient amenities blend with natural serenity to create a campus where ideas flourish and companies have room to grow.