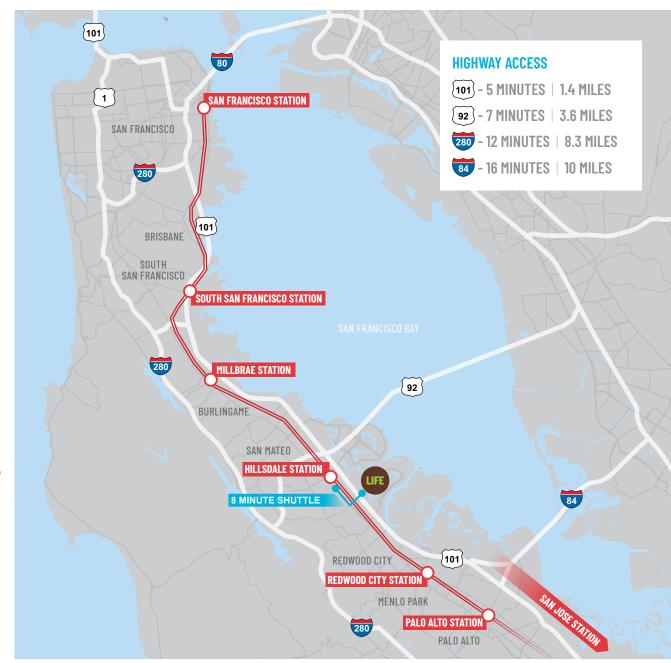

### ACCESS

Direct Onsite Shuttle to Baby Bullet & Caltrain

### **REDWOOD LIFE SETTERS E LOCATION**

With a central Bay Area location that's simultaneously in the middle of everything and miles from mundane, convenient amenities blend with natural serenity to create a campus where ideas flourish and companies have room to grow.