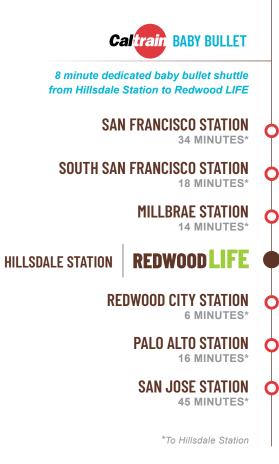

### ACCESS

Direct Onsite Shuttle to Baby Bullet & Caltrain

### **REDWOOD LIFE SETTERS E LOCATION**

With a central Bay Area location that's simultaneously in the middle of everything and miles from mundane, convenient amenities blend with natural serenity to create a campus where ideas flourish and companies have room to grow.