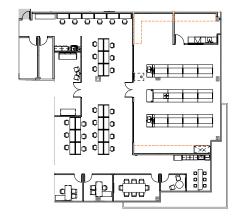

HYPOTHETICAL SPEC LAB BUILD OUT - ±13,000 SF

HYPOTHETICAL SPEC LAB BUILD OUT - ±6,500 SF