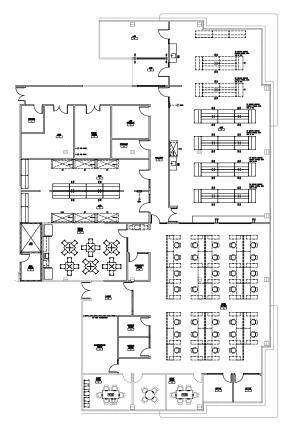

### **REDWOOD LIFE SPEC LAB PROGRAM**

This is an environment focused on lab and innovation space where world-changing interactions and favorable reactions are part of every day. This is where work comes to life. This is Redwood LIFE.

HYPOTHETICAL SPEC LAB BUILD OUT - ±13,000 SF

HYPOTHETICAL SPEC LAB BUILD OUT - ±6,500 SF