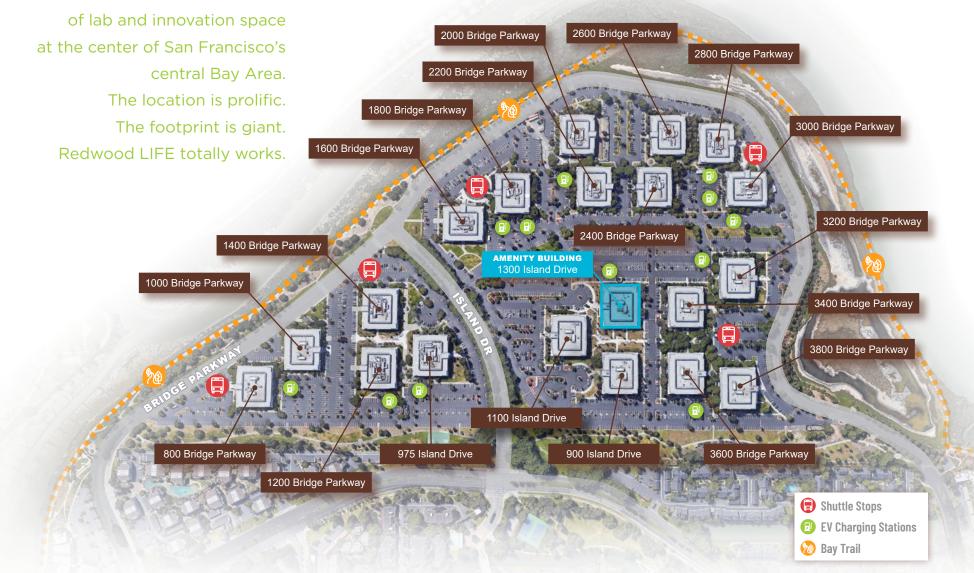

# **REDWOOD LIFE BEILIEF PROJECT AERIAL**

### TWENTY BUILDINGS AND MORE THAN 1 MILLION S.F.